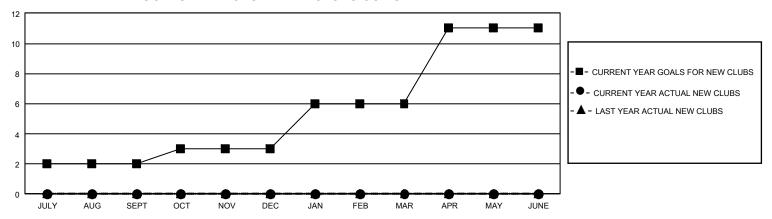

## GOALS AND ACTUAL NEW CLUBS CUMULATIVE

## GMT Constitutional Area 5 - C, Group A

REPORT DOES NOT INCLUDE CLUBS IN UNDISTRICTED AREAS.

| Clubs                 |               |           |               | Members               |                           |                         |                                                    |
|-----------------------|---------------|-----------|---------------|-----------------------|---------------------------|-------------------------|----------------------------------------------------|
| RESULTS FOR 2022-2023 |               |           |               | RESULTS FOR 2022-2023 |                           |                         |                                                    |
| QUARTER               | NEW CLUB GOAL | NEW CLUBS | DROPPED CLUBS | QUARTER M             | IEMBER GROWTH NET<br>GOAL | MEMBER GROWTH<br>ACTUAL | DROPPED MEMBERS<br>ACTUAL (including<br>transfers) |
| JULY/AUG/SEPT         | 6             | 0         | 0             | JULY/AUG/SEP          | T 881                     | 40                      | 9                                                  |
| OCT/NOV/DEC           | 3             | 0         | 0             | OCT/NOV/DEC           | 961                       | 0                       | 0                                                  |
| JAN/FEB/MAR           | 9             | 0         | 0             | JAN/FEB/MAR           | 364                       | 0                       | 0                                                  |
| APR/MAY/JUNE          | 15            | 0         | 0             | APR/MAY/JUNE          | 75                        | 0                       | 0                                                  |