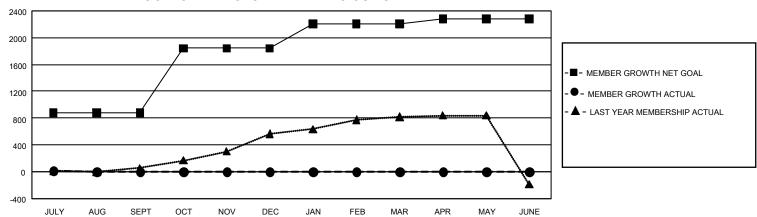

## GOALS AND ACTUAL MEMBERS CUMULATIVE

| DROPPED CLUBS: 0 |   | 3 CLUBS OF 217 ADDED 1 OR  | GENDER DISTRIBUTION                |                |  |
|------------------|---|----------------------------|------------------------------------|----------------|--|
|                  |   | MORE NEW MEMBERS           | MALE                               | 2,989 (61.46%) |  |
|                  |   |                            | FEMALE                             | 1,874 (38.54%) |  |
| DROPPED MEMBERS  |   |                            | NON BINARY                         | 0 (0.00%)      |  |
| DECEASED         | 0 |                            | PREFER NOT TO ANSWER               | 0 (0.00%)      |  |
| CLUB CANCELLED   | 0 |                            | TOTAL FAMILY UNIT MEMBERS          | 325            |  |
| OTHER            | 9 | CLICK HERE FOR             | TOTAL TANNET OTT MEMBERS           | ,              |  |
| TOTAL            | 9 | CUMULATIVE MEMBERSHIP DATA | FAMILY MEMBERS PAYING HALF DUES 16 |                |  |

## GMT Constitutional Area 5 - C, Group A

REPORT DOES NOT INCLUDE CLUBS IN UNDISTRICTED AREAS.

| Clubs                 |               |           |               | Members               |                           |                         |                                                    |
|-----------------------|---------------|-----------|---------------|-----------------------|---------------------------|-------------------------|----------------------------------------------------|
| RESULTS FOR 2022-2023 |               |           |               | RESULTS FOR 2022-2023 |                           |                         |                                                    |
| QUARTER               | NEW CLUB GOAL | NEW CLUBS | DROPPED CLUBS | QUARTER M             | IEMBER GROWTH NET<br>GOAL | MEMBER GROWTH<br>ACTUAL | DROPPED MEMBERS<br>ACTUAL (including<br>transfers) |
| JULY/AUG/SEPT         | 6             | 0         | 0             | JULY/AUG/SEP          | T 881                     | 40                      | 9                                                  |
| OCT/NOV/DEC           | 3             | 0         | 0             | OCT/NOV/DEC           | 961                       | 0                       | 0                                                  |
| JAN/FEB/MAR           | 9             | 0         | 0             | JAN/FEB/MAR           | 364                       | 0                       | 0                                                  |
| APR/MAY/JUNE          | 15            | 0         | 0             | APR/MAY/JUNE          | 75                        | 0                       | 0                                                  |